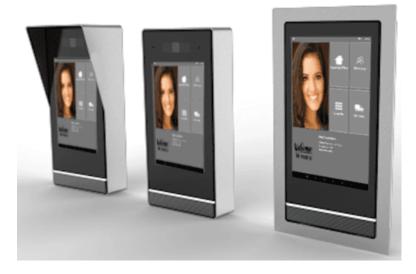

## The VUE-7

The MyDoorView VUE-7 from Metropark offers more than the basic functionality of a modern door intercom. There are many excellent benefits where the visitor can easily select their contact person via name. If the selected person does not answer the call, alternative subscribers such as the colleague of the same group, a mobile number, or others can be predefined to be offered by the system to be called.

- Interactive touch screen to select the apartment, dept, or person
- Video Entry Unit controls door entry using a Smartphone App
- Administration cloud portal web-browser interface
- Audio noise cancelation provides clear intercom sound
- Integrated IP Camera that can be viewed on App
- Fast to deploy, easy to maintain