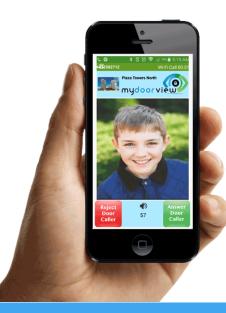

## The VUE-7

The MyDoorView VUE-7 from Metropark offers more than the basic functionality of a modern door intercom. There are many excellent benefits where the visitor can easily select their contact person via name. If the selected person does not answer the call, alternative subscribers such as the colleague of the same group, a mobile number, or others can be predefined to be offered by the system to be called.

- Interactive touch screen to select the apartment, dept, or person
- Video Entry Unit controls door entry using a Smartphone App
- Administration cloud portal web-browser interface
- Audio noise cancelation provides clear intercom sound
- Integrated IP Camera that can be viewed on App
- Fast to deploy, easy to maintain

## **PERFECT FOR PROPERTY MANAGERS & OWNERS**

Property managers & owners are always looking to increase the safety of their residents. Metropark can help!

- Eliminates costly conventional hard line video intercom systems.
- Brand the app with your own customized name and logo.
- The Legacy APP can be retrofitted to any telephone entry unit.
- Unlimited points of entry.